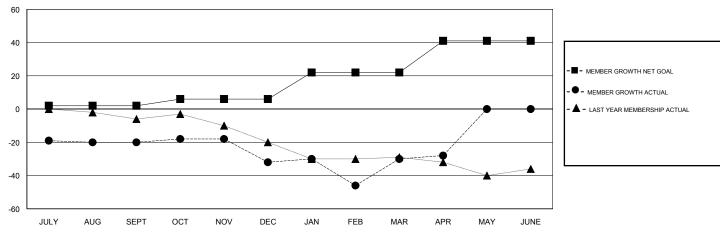

# GOALS AND ACTUAL MEMBERS CUMULATIVE

| DROPPED CLUBS: 2  DROPPED MEMBERS |    | 11 CLUBS OF 32 ADDED 1 OR MORE<br>NEW MEMBERS | GENDER DISTRIBUTION  MALE 292 (49.49%)  FEMALE 298 (50.51%)  Women Percentage Fiscal Year Goal: 46% |    |
|-----------------------------------|----|-----------------------------------------------|-----------------------------------------------------------------------------------------------------|----|
| DECEASED                          | 2  | CLICK HERE FOR CUMULATIVE                     | TOTAL FAMILY UNIT MEMBERS                                                                           | 53 |
| CLUB CANCELLED                    | 37 | MEMBERSHIP DATA                               |                                                                                                     | 27 |
| OTHER                             | 25 |                                               | FAMILY MEMBERS PAYING HALF DUES                                                                     |    |
| TOTAL                             | 64 |                                               |                                                                                                     |    |